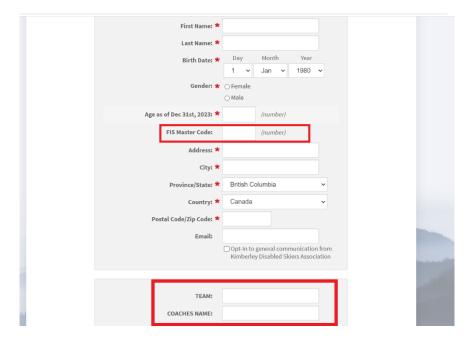

# How to find your FIS MASTER CODE:

- 1. Go to https://www.fis-ski.com/
- 2. Click on **ATHLETES** in the middle and top of the page.
- 3. Enter your name and last name in the browser.
- 4. You will find your name and your **FIS CODE** on the list.

## for example:

If you cannot find your FIS CODE, it could be because you have never registered with FIS before. In that case, you will need to contact Blanca De La Rosa <u>blanca@wmsc.info</u> to register you with FIS.