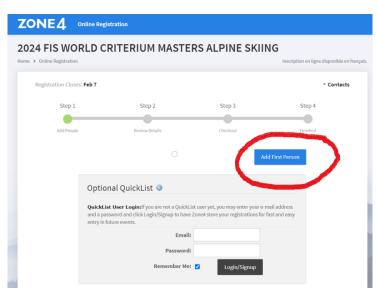

## How to register for the event?

After reading the attached file, each athlete will need to register for the event individually.

- You must first register online with Zone 4 at: https://zone4.ca/register.asp?id=32823

#### Click in: ADD FIRST PERSON

Afterwards, you will need to fill in your personal details:

On TEAM, you will put: Whistler Mountain Ski Club

On COACH: Dana Toso

Once you have completed the registration and payment, please send me the registration confirmation by e-mail to <a href="mailto:dana@wmsc.info">dana@wmsc.info</a>