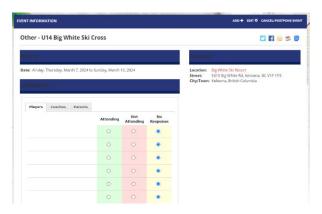

# Big White SX Expression of Interest | March 7<sup>th</sup> – 10<sup>th</sup> \*action\*

The Big White Ski Cross event was a popular one last season. The U14 spaces are limited, so <u>please mark your child's attendance</u> on Team Pages if you think your child will be attending. This will secure their entry and we will send a separate registration link. Note that I will not secure entry for athletes who haven't marked their attendance.

Team Pages > Programs > U14 Programs > Calendar > Find the event > Mark their attendance.