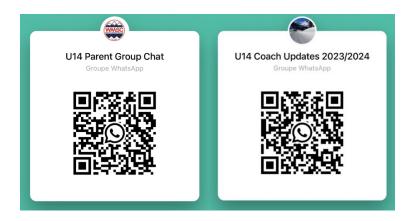

# WhatsApp Groups

Please join the two U14 WhatsApp Groups:

- <u>U14 Coach Updates 2023/24</u> for quick updates, important reminders, or schedule changes. This is for coaches to communicate with all parents.
- <u>U14 Parent Group Chat</u> a space to ask questions or share information amongst parents. This is for parents to communicate amongst parents, coaches will not be active on this chat.