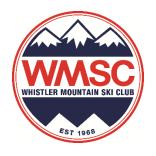

# **Communication:**

## WhatsApp Groups

Please join the two U12 WhatsApp Groups:

- U12 Coach Updates to Parent for quick updates, important reminders, or schedule changes. This is for coaches to communicate with all parents.
- U12 Parent's Group Chat 23/24 a space to ask questions or share information amongst parents. This is for parents to communicate amongst parents, coaches will not be active on this chat.

Just scan the QR with your phone

Please feel free to contact me via e-mail at any time.

Cheers,